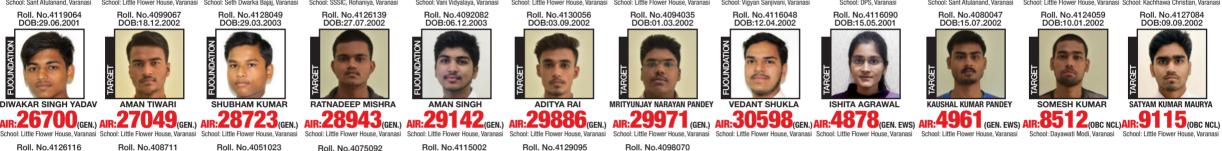

## CATJEERESULTS: JEE ADVANCED

45 CATJEE ians out of 192 Appeared Qualified in JEE Advanced 2020

**AYUSH RAI** Little Flower House, Varanasi

**RISHABH SRIVASTAVA** 

Little Flower House, Varanasi Roll. No.4119115 | DOB:26.03.2001

Roll. No.4127019 DOB:08.07.2001

AIR:2304<sub>(GEN.)</sub>

AIR: 16118(GEN.) AIR: 18092(GEN.) AIR: 18238(GEN.) AIR: 20659(GEN.)

AIR:23195(GEN.)

AIR: 23722 (GEN.)

AIR: 24241 (GEN.) AIR: 25139 (GEN.) AIR: 26257 (GEN.)