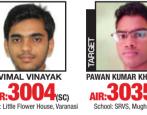

## CATJEERESULTS: JEE ADVANCED

45 CATJEE ians out of 192 Appeared Qualified in JEE Advanced 2020

**AYUSH RAI** Little Flower House, Varanasi

**RISHABH SRIVASTAVA** 

Little Flower House, Varanasi Roll. No.4119115 | DOB:26.03.2001

Roll. No.4127019 DOB:08.07.2001

AIR:2304<sub>(GEN.)</sub>

AIR: 16118(GEN.) AIR: 18092(GEN.) AIR: 18238(GEN.) AIR: 20659(GEN.)

AIR:23195(GEN.)

AIR: 23722 (GEN.)

AIR: 24241 (GEN.) AIR: 25139 (GEN.) AIR: 26257 (GEN.)